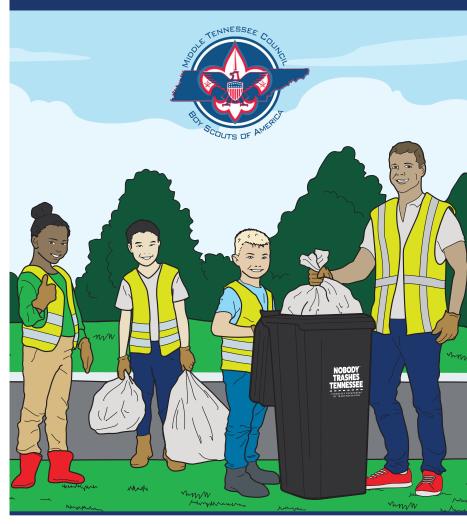

## **Cleanup Orientation**

**PICKING UP LITTER** 

## When you get there:

Check in with organizers and attend safety

Get supplies

**Litter Pickup Safety** 

Work with 5 Scouts

per leader